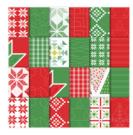

Whisper White 8-1/2" X 11" Cardstock -100730

Price: \$9.75

Quilted Christmas 6 (15.2 X 15.2 Cm) Designer Series Paper - 144617

Price: \$9.00

Dazzling Diamonds Glimmer Paper - 135315

Price: \$5.00

Silver Foil Sheets - 132178