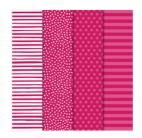

## Apr 25, 2024

Accented Blooms Clear-Mount Stamp Set -146681

Price: \$20.00

Varied Vases Photopolymer Bundle - 148381

Price: \$39.50

In Color 2018–2020 6" X 6" (15.2 X 15.2 Cm) Designer Series Paper - 146963