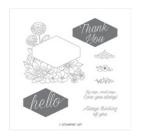

## Apr 25, 2024

Accented Blooms Clear-Mount Stamp Set -146681

Price: \$20.00

Varied Vases Photopolymer Bundle - 148381

Price: \$39.50

In Color 2018–2020 6" X 6" (15.2 X 15.2 Cm) Designer Series Paper - 146963