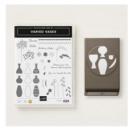

## Apr 25, 2024

Accented Blooms Clear-Mount Stamp Set -146681

Price: \$20.00

Varied Vases Photopolymer Bundle - 148381

Price: \$39.50

In Color 2018–2020 6" X 6" (15.2 X 15.2 Cm) Designer Series Paper - 146963