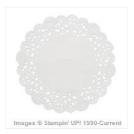

Price: \$10.00

Whisper White 8-1/2" X 11" Thick Cardstock -140272

Price: \$8.25

Shimmery White 8-1/2" X 11" Cardstock -101910

Price: \$10.00

Merry Moments Designer Series Paper - 138450

Price: \$11.00

Tea Lace Paper Doilies - 129399