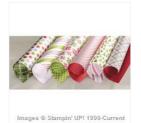

Price: \$10.00

Whisper White 8-1/2" X 11" Thick Cardstock -140272

Price: \$8.25

Shimmery White 8-1/2" X 11" Cardstock -101910

Price: \$10.00

Merry Moments Designer Series Paper - 138450

Price: \$11.00

Tea Lace Paper Doilies - 129399