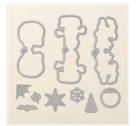

## Apr 25, 2024

Seasonal Chums Clear-Mount Stamp Set -144948

Price: \$21.00

Seasonal Tags Framelits Dies -144685

Price: \$29.00

Best Route Designer Series Paper - 146897

Price: \$11.00

Pineapple Punch 8-1/2" X 11" Cardstock -146971