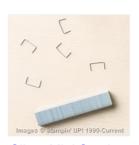

Rhinestone Basic Jewels - 119246

Linen Thread - 104199

1/8" (3.2 Mm) Circle Punch -134365

Handheld Stapler - 139083

Silver Mini Staples - 135847

Big Shot - 113439

Magnetic Platform - 130658

Layering Circles
Dies - 141705