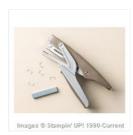

Rhinestone Basic Jewels - 119246

Linen Thread - 104199

1/8" (3.2 Mm) Circle Punch -134365

Handheld Stapler - 139083

Silver Mini Staples - 135847

Big Shot - 113439

Magnetic Platform - 130658

Layering Circles
Dies - 141705