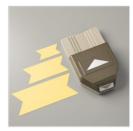

Price: \$23.00

Stitched Shapes Dies - 152323

Price: \$30.00

Triple Banner Punch - 138292

**Sale: \$13.80** Price: \$23.00

Whisper White 8-1/2" X 11" Thick Cardstock -140272

Price: \$8.25

Vellum 8-1/2" X 11" Cardstock -101856