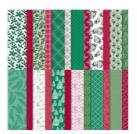

Price: \$10.00

'Tis The Season 6" X 6" (15.2 X 15.2 Cm) Designer Series Paper -153489

**Sale: \$9.20** Price: \$11.50

Shaded Spruce Classic Stampin' Pad - 147088

Price: \$9.00

Winter Snow Embossing Folder - 153577