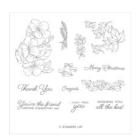

## Supply List Apr 19, 2024

Blended Seasons Clear-Mount Stamp Set -149016

Price: \$39.00

Blended Seasons Wood-Mount Stamp Set -149019

Price: \$53.00

Lovely Lipstick Light Stampin' Blends Marker -147026

Price: \$4.50