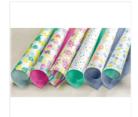

## Supply List Apr 16, 2024

Hanging Garden Clear-Mount Stamp Set -146239

Price: \$19.00

Hanging Garden Wood-Mount Stamp Set -146236

Price: \$27.00

Naturally Eclectic Designer Series Paper - 144185

Price: \$11.00