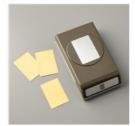

## Apr 25, 2024

Sheryl Abernathy
6144049995
elegantsentimentscollective@gmail.com
elegantsentiments.stampinup.net

Painted Poppies Cling Stamp Set -151599

Price: \$23.00

Rectangular Postage Stamp Punch - 152709

**Sale: \$11.40** Price: \$19.00

2020–2022 In Color™ 6" X 6" (15.2 X 15.2 Cm) Designer Series Paper - 153070

Price: \$11.50

Misty Moonlight 8-1/2" X 11" Cardstock -

153081 Price: \$10.00

Whisper White 8-1/2" X 11" Cardstock -100730