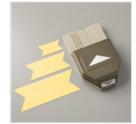

Price: \$8.00

Triple Banner Punch - 138292

Price: \$23.00

Stampin' Trimmer - 126889

Price: \$30.00

Paper Snips Scissors - 103579

Price: \$11.00

Snail Adhesive - 104332