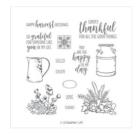

## Apr 24, 2024

Country Home Photopolymer Stamp Set (En) -147678

Price: \$21.00

Frosted Floral 12" X 12" (30.5 X 30.5 Cm) Specialty Designer Series Paper - 147800

Price: \$14.00

Basic Gray 8-1/2" X 11" Cardstock -121044