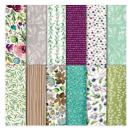

## Apr 24, 2024

Country Home Photopolymer Stamp Set (En) -147678

Price: \$21.00

Frosted Floral 12" X 12" (30.5 X 30.5 Cm) Specialty Designer Series Paper - 147800

Price: \$14.00

Basic Gray 8-1/2" X 11" Cardstock -121044