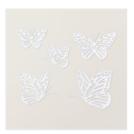

Price: \$12.50

Paper Butterfly Accents - 162612

Price: \$8.00

Clear Translucent Medium Envelopes - 102619

Price: \$7.50

Loose Silver Sequins - 161626

**Sale: \$5.85**Price: \$6.50

Silver & White 1/2" (1.3 Cm) Sheer Ribbon - 162149