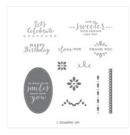

## Supply List Apr 25, 2024

Winter Woods Clear-Mount Stamp Set -147661

Price: \$23.00

Winter Woods Wood-Mount Stamp Set -147658

Price: \$31.00

Detailed With Love Clear-Mount Stamp Set -146606

Price: \$20.00

Detailed With Love Wood-Mount Stamp Set -146603

Price: \$28.00

Wood Textures
Designer Series
Paper Stack 144177

Price: \$11.00

Soft Suede 8-1/2" X 11" Cardstock -115318

Price: \$9.25

Gray Granite 8-1/2" X 11" Cardstock -146983