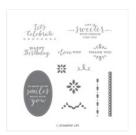

## Supply List Apr 25, 2024

Winter Woods Clear-Mount Stamp Set -147661

Price: \$23.00

Winter Woods Wood-Mount Stamp Set -147658

Price: \$31.00

Detailed With Love Clear-Mount Stamp Set -146606

Price: \$20.00

Detailed With Love Wood-Mount Stamp Set -146603

Price: \$28.00

Wood Textures
Designer Series
Paper Stack 144177

Price: \$11.00

Soft Suede 8-1/2" X 11" Cardstock -115318

Price: \$9.25

Gray Granite 8-1/2" X 11" Cardstock -146983