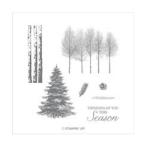

## Supply List Apr 25, 2024

Winter Woods Clear-Mount Stamp Set -147661

Price: \$23.00

Winter Woods Wood-Mount Stamp Set -147658

Price: \$31.00

Detailed With Love Clear-Mount Stamp Set -146606

Price: \$20.00