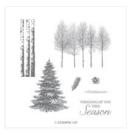

## Supply List Apr 25, 2024

Winter Woods Clear-Mount Stamp Set -147661

Price: \$23.00

Winter Woods Wood-Mount Stamp Set -147658

Price: \$31.00

Detailed With Love Clear-Mount Stamp Set -146606

Price: \$20.00