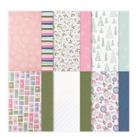

## Supply List Apr 20, 2024

Holly Jolly Wishes Cling Stamp Set (English) - 156362

Price: \$21.00

Whimsy & Wonder 12" X 12" (30.5 X 30.5 Cm) Specialty Designer Series Paper - 156329

Price: \$15.00

1-1/2" (3.8 Cm) Metallic Mesh Ribbon - 153550