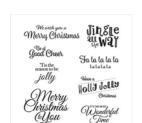

## Supply List Apr 20, 2024

Holly Jolly Wishes Cling Stamp Set (English) - 156362

Price: \$21.00

Whimsy & Wonder 12" X 12" (30.5 X 30.5 Cm) Specialty Designer Series Paper - 156329

Price: \$15.00

1-1/2" (3.8 Cm) Metallic Mesh Ribbon - 153550