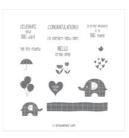

## Supply List Apr 17, 2024

Little Elephant Wood-Mount Bundle - 148338

Price: \$41.25

Little Elephant Clear-Mount Bundle - 148340

Price: \$34.00

Little Elephant Wood-Mount Stamp Set -145725

Price: \$28.00

Little Elephant Clear-Mount Stamp Set -145728