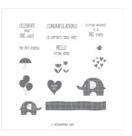

## Supply List Apr 17, 2024

Little Elephant Wood-Mount Bundle - 148338

Price: \$41.25

Little Elephant Clear-Mount Bundle - 148340

Price: \$34.00

Little Elephant Wood-Mount Stamp Set -145725

Price: \$28.00

Little Elephant Clear-Mount Stamp Set -145728