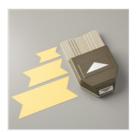

Price: \$9.00

Triple Banner Punch - 138292

Sale: \$13.80

Price: \$23.00

1-3/4" (4.4 Cm) Circle Punch -119850

Price: \$22.00

Sahara Sand Classic Stampin' Pad - 147117

**Sale: \$3.20** Price: \$8.00