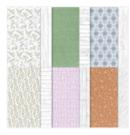

Heart & Home 12" X 12" (30.5 X 30.5 Cm) Designer Series Paper -157928

Garden Green Classic Stampin' Pad - 147089

Pale Papaya Classic Stampin' Pad - 155670

Tailored Tag Punch - 145667

Blending Brushes - 153611