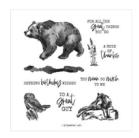

## Supply List

Apr 25, 2024

Barb Brimhall 360-713-7153 barb@bzbstamper.com http://bzbstamper.com

Wildlife Wonder Cling Stamp Set (English) - 157923

Price: \$24.00

Rings Of Love 12" X 12" (30.5 X 30.5 Cm) Designer Series Paper -159939