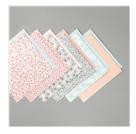

Parisian Blossoms Specialty Designer Series Paper -151192

2019–2021 In Color 6" X 6" (15.2 X 15.2 Cm) Designer Series Paper - 149617

Pearlized Doilies - 146936

Stitched Shapes
Dies - 152323

Tufted Dynamic Textured Impressions Embossing Folder - 146335