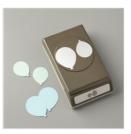

Price: \$11.00

Balloon Bouquet Punch - 140609

Price: \$18.00

1-3/4" Scallop Circle Punch -119854

Price: \$18.00

Decorative Dots
Textured
Impressions
Embossing Folder
- 133520

Price: \$7.50

Whisper White Solid Baker's Twine - 124262