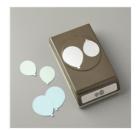

Price: \$6.50

Emerald Envy Classic Stampin' Pad - 141396

Price: \$6.50

Tuxedo Black Memento Ink Pad -132708

Price: \$6.50

Balloon Bouquet Punch - 140609

Price: \$18.00

Stitched Shapes Dies - 145372