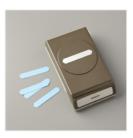

Price: \$30.00

Classic Label Punch - 141491

Sale: \$10.80

Price: \$18.00 Sale: \$13.80 Price: \$23.00

Scalloped Tag Topper Punch -133324

Gilded Gems -152478

**Sale: \$2.80** Price: \$7.00

Forever Greenery Trim Combo Pack - 152475