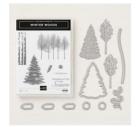

## Supply List Apr 20, 2024

Jenny Hall 856-362-7777 jennystampsup@gmail.com www.jennyhalldesign.com

Winter Woods Clear-Mount Bundle - 149992

Price: \$50.25

Big Shot - 143263 Price: \$110.00

Frost White Shimmer Paint -147046