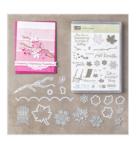

Price: \$30.00

Colorful Seasons Photopolymer Bundle - 145348

Price: \$54.00

Watercolor Paper - 122959

Price: \$5.00

Wisteria Wonder 8-1/2" X 11" Cardstock -122922

Price: \$8.00

Night Of Navy 8-1/2" X 11" Cardstock -100867