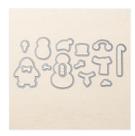

Wonderland Clear-Mount Stamp Set -140365

Price: \$17.00

Snow Friends Framelits Dies -139664

Price: \$27.00

Soft Suede Classic Stampin' Pad -126978

Price: \$6.50

Basic Black Archival Stampin' Pad - 140931

Price: \$7.00