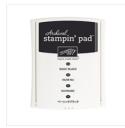

Wonderland Clear-Mount Stamp Set -140365

Price: \$17.00

Snow Friends Framelits Dies -139664

Price: \$27.00

Soft Suede Classic Stampin' Pad -126978

Price: \$6.50

Basic Black Archival Stampin' Pad - 140931

Price: \$7.00