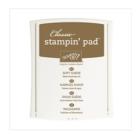

Wonderland Clear-Mount Stamp Set -140365

Price: \$17.00

Snow Friends Framelits Dies -139664

Price: \$27.00

Soft Suede Classic Stampin' Pad -126978

Price: \$6.50

Basic Black Archival Stampin' Pad - 140931

Price: \$7.00