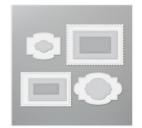

## Supply List Apr 17, 2024

In Symmetry Photopolymer Stamp Set -155140

Price: \$17.00

Stitched So Sweetly Dies -151690

Price: \$32.00

Calypso Coral Classic Stampin' Pad - 147101

Price: \$9.00

Just Jade Classic Stampin' Pad -153115