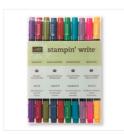

Whisper White 8-1/2" X 11" Cardstock -100730

Price: \$9.75

So Saffron 8-1/2" X 11" Cardstock -105118

Price: \$9.25

Brights Stampin' Write Markers -131259

Price: \$29.00

Regals Stampin' Write Markers -131262