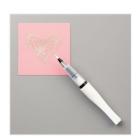

ses Clear-Mount Stamp Set\* -144960

Price: \$17.00



Festive Phrases Wood-Mount Stamp Set\* -144957

Price: \$24.00



Stitched Shapes Dies - 145372

Price: \$30.00



Big Shot - 143263

Price: \$110.00



Quilted Christmas 6 (15.2 X 15.2 Cm) Designer Series Paper - 144617

Price: \$9.00



Garden Green 8-1/2" X 11" Cardstock -102584

Price: \$10.00



Whisper White 8-1/2" X 11" Cardstock -100730

Price: \$9.75



So Saffron 8-1/2" X 11" Cardstock -105118

Price: \$9.25



Brights Stampin' Write Markers -131259

Price: \$29.00



Regals Stampin' Write Markers -131262

Price: \$29.00



Quilted Christmas 1/4" (6.4 Mm) Ribbon - 144620

Price: \$7.00



Rhinestone Basic Jewels - 144220

Price: \$6.00



Mini Glue Dots - 103683

Price: \$5.75



Stampin' Dimensionals -104430

Price: \$4.25



Wink Of Stella Clear Glitter Brush - 141897

Price: \$8.00