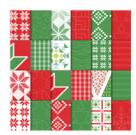

Stitched Shapes Dies - 145372

Price: \$30.00

Big Shot - 143263

Price: \$110.00

Quilted Christmas 6 (15.2 X 15.2 Cm) Designer Series Paper - 144617

Price: \$9.00

Garden Green 8-1/2" X 11" Cardstock -102584

Price: \$10.00