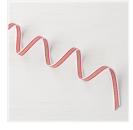

Price: \$29.00

Quilted Christmas 1/4" (6.4 Mm) Ribbon - 144620

Price: \$7.00

Rhinestone Basic Jewels - 144220

Price: \$6.00

Mini Glue Dots - 103683

Price: \$5.75

Stampin' Dimensionals -104430