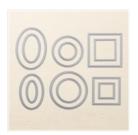

Stitched Shapes Dies - 145372

Price: \$30.00

Big Shot - 143263

Price: \$110.00

Quilted Christmas 6 (15.2 X 15.2 Cm) Designer Series Paper - 144617

Price: \$9.00

Garden Green 8-1/2" X 11" Cardstock -102584

Price: \$10.00