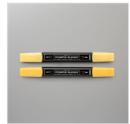

Daffodil Delight Stampin' Blends Combo Pack -154883

Basic White 8-1/2" X 11" Cardstock -159276

Crushed Curry 8-1/2" X 11" Cardstock -131199

Merry Merlot 8-1/2" X 11" Cardstock -146979

Beauty Of The Earth 12" X 12" (30.5 X 30.5 Cm) Designer Series Paper - 155841