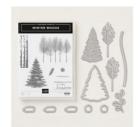

## Supply List May 16, 2024

Lori Pinto 203-470-1306 lori@lollypoppaper.com www.lollypoppaperandink.com

Winter Woods Clear-Mount Bundle - 149992

Price: \$50.25

Joyous Noel 12" X 12" (30.5 X 30.5 Cm) Specialty Designer Series Paper - 147816