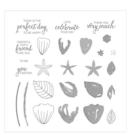

Price: \$8.00

Island Indigo 8-1/2" X 11" Cardstock -122923

Price: \$8.00

Whisper White 8-1/2" X 11" Cardstock -100730

Price: \$9.75

Bunch Of Blossoms Photopolymer Stamp Set -141573

Price: \$21.00

Layering Circles
Dies - 141705