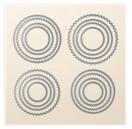

Price: \$8.00

Island Indigo 8-1/2" X 11" Cardstock -122923

Price: \$8.00

Whisper White 8-1/2" X 11" Cardstock -100730

Price: \$9.75

Bunch Of Blossoms Photopolymer Stamp Set -141573

Price: \$21.00

Layering Circles
Dies - 141705