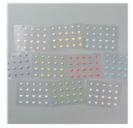

Price: \$35.00

White Perfect Accents - 138416

Price: \$5.00

Subtles Enamel Shapes - 141679

Price: \$9.00

Sponge Brayers - 141714

Price: \$8.00

Watermelon Wonder Classic Stampin' Pad -138323