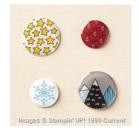

**Sale: \$1.99** Price: \$4.95

Natural 7/8" Cotton Ribbon - 127844

**Sale: \$3.19** Price: \$7.95

Natural Filter Paper - 133706

**Sale: \$1.19** Price: \$2.95

Nordic Designer Buttons - 135836

**Sale: \$2.39** Price: \$5.95