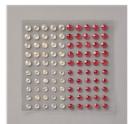

**Sale: \$2.40** Price: \$6.00

Gold 3/8" (1 Cm) Shimmer Ribbon -156470

**Sale: \$1.25** Price: \$8.00

Wonderful Gems - 153536

**Sale: \$3.20** Price: \$8.00

Window Sheets - 142314

Price: \$5.00

Layering Circles
Dies - 151770