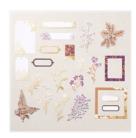

Price: \$8.00

Rich Razzleberry 8-1/2" X 11" Cardstock -115316

Price: \$9.25

Blackberry Beauty 12" X 12" (30.5 X 30.5 Cm) Specialty Designer Series Paper - 156458

**Sale: \$6.00**Price: \$15.00

Blackberry Beauty Ephemera Pack -156469

**Sale: \$2.40** Price: \$6.00

Gold 3/8" (1 Cm) Shimmer Ribbon -156470

**Sale: \$1.25** Price: \$8.00

Wonderful Gems - 153536

**Sale: \$3.20** Price: \$8.00

Window Sheets - 142314

Price: \$5.00

Layering Circles
Dies - 151770