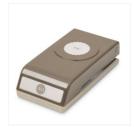

## Supply List Apr 26, 2024

Real Red 1/8" (3.2 Mm) Curly Ribbon - 150426

Price: \$7.00

6" X 8" (15.2 X 20.3 Cm) Cellophane Bags -102210

Price: \$5.50

Paper Trimmer -152392

Price: \$26.00

Paper Snips Scissors - 103579