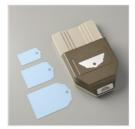

Triple Banner Punch - 138292

Price: \$23.00

Delightful Tag Topper Punch -149518

Price: \$23.00

1" (2.5 Cm) Circle Punch - 119868

Price: \$13.00

1-1/8" (2.9 Cm) Scallop Circle Punch - 146138

Price: \$16.00