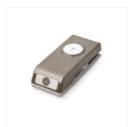

## Supply List Apr 26, 2024

Real Red 1/8" (3.2 Mm) Curly Ribbon - 150426

Price: \$7.00

6" X 8" (15.2 X 20.3 Cm) Cellophane Bags -102210

Price: \$5.50

Paper Trimmer -152392

Price: \$26.00

Paper Snips Scissors - 103579