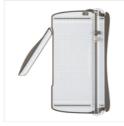

Price: \$6.50

Gold Faceted Gems - 144141

Price: \$5.00

Stampin' Trimmer - 126889

Price: \$30.00

Paper Snips Scissors - 103579

Price: \$11.00

1/2" (1.3 Cm) Circle Punch -119869