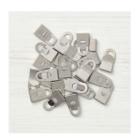

Whisper White 8-1/2" X 11" Cardstock -100730

Black 3/8" (1 Cm) Glittered Organdy Ribbon - 147897

Frosted & Clear Epoxy Droplets -147801

Galvanized Clips - 147806

Christmas
Traditions Punch
Box - 148030

1-1/2" (3.8 Cm) Circle Punch -138299