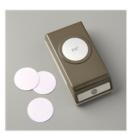

Whisper White 8-1/2" X 11" Cardstock -100730

Black 3/8" (1 Cm) Glittered Organdy Ribbon - 147897

Frosted & Clear Epoxy Droplets -147801

Galvanized Clips - 147806

Christmas
Traditions Punch
Box - 148030

1-1/2" (3.8 Cm) Circle Punch -138299

1-3/4" (4.4 Cm) Circle Punch -119850

Paper-Piercing Tool - 126189

Stampin' Dimensionals -104430

Mini Glue Dots - 103683

Simply Scored Scoring Tool -122334