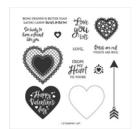

Heartfelt Photopolymer Stamp Set (En) -151417

Price: \$17.00

Heart Punch Pack - 151292

Price: \$38.00

From My Heart Specialty Designer Series Paper -151189

Price: \$14.50

Real Red 8-1/2" X 11" Cardstock -102482