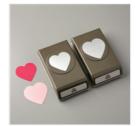

Heartfelt Photopolymer Stamp Set (En) -151417

Price: \$17.00

Heart Punch Pack - 151292

Price: \$38.00

From My Heart Specialty Designer Series Paper -151189

Price: \$14.50

Real Red 8-1/2" X 11" Cardstock -102482