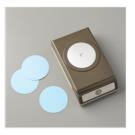

Price: \$17.00

2" (5.1 Cm) Circle Punch - 133782

Price: \$22.00

Bitty Butterfly Punch - 129406

Price: \$16.00

Crushed Curry 8-1/2" X 11" Cardstock -131199

Price: \$10.00

Tangerine Tango 8-1/2" X 11" Cardstock -111349