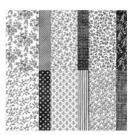

X 11" Cardstock -159276

Basic White 8-1/2"

Price: \$10.50

Real Red 8-1/2" X 11" Cardstock -102482

Price: \$10.00

Perfectly Penciled 12" X 12" (30.5 X 30.5 Cm) Designer Series Paper -159244

Price: \$12.00

Regals Stampin' Write Markers -147155