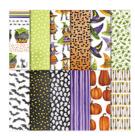

Toil & Trouble 12" X 12" (30.5 X 30.5 Cm) Designer Series Paper -147531

Basic Black 8-1/2" X 11" Cardstock -121045

Whisper White 8-1/2" X 11" Cardstock -100730

**Tailored Tag** Punch - 145667

Frosted & Clear **Epoxy Droplets -**147801