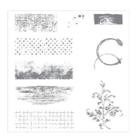

Cookie Cutter Halloween Wood-Mount Stamp Set -142252

Price: \$23.00

Cookie Cutter Halloween Clear-Mount Stamp Set -142255

Price: \$17.00

Timeless Textures Wood-Mount Stamp Set -140514

Price: \$28.00

Timeless Textures Clear-Mount Stamp Set -140517