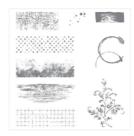

Cookie Cutter Halloween Wood-Mount Stamp Set -142252

Price: \$23.00

Cookie Cutter Halloween Clear-Mount Stamp Set -142255

Price: \$17.00

Timeless Textures Wood-Mount Stamp Set -140514

Price: \$28.00

Timeless Textures Clear-Mount Stamp Set -140517