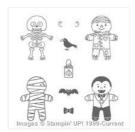

Cookie Cutter Halloween Wood-Mount Stamp Set -142252

Price: \$23.00

Cookie Cutter Halloween Clear-Mount Stamp Set -142255

Price: \$17.00

Timeless Textures Wood-Mount Stamp Set -140514

Price: \$28.00

Timeless Textures Clear-Mount Stamp Set -140517