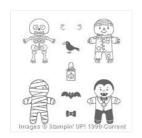

Cookie Cutter Halloween Wood-Mount Stamp Set -142252

Price: \$23.00

Cookie Cutter Halloween Clear-Mount Stamp Set -142255

Price: \$17.00

Timeless Textures Wood-Mount Stamp Set -140514

Price: \$28.00

Timeless Textures Clear-Mount Stamp Set -140517