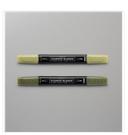

leaming Specialty Designer Series Paper -150429

Price: \$15.00



Mossy Meadow 8-1/2" X 11" Cardstock -133676

Price: \$10.00



Pretty Peacock 8-1/2" X 11" Cardstock -150880

Price: \$10.00



Very Vanilla 8-1/2" X 11" Cardstock -101650

Price: \$10.50



Very Vanilla Medium Envelopes - 107300

Price: \$8.50



Copper Foil Sheets - 142020

Price: \$5.00



Hammered Metal 3D Embossing Folder - 150646

Price: \$9.00



3D Embossing Folder Plate -149658

Price: \$10.00



Mossy Meadow Classic Stampin' Pad - 147111

Price: \$9.00



Night Of Navy Classic Stampin' Pad - 147110

Price: \$9.00



Pretty Peacock Classic Stampin' Pad - 150083

Price: \$9.00



Pretty Peacock Light Stampin' Blends Marker -149538

Price: \$4.50



Cherry Cobbler Light Stampin' Blends Marker -144576

Price: \$4.50



Mossy Meadow Stampin' Blends Combo Pack -148547

Price: \$9.00

## Supply List Apr 26, 2024

Susan Webster 860 248 5636 susan@pumpkinhillstampers.com pumpkinhillstampers.com



Very Vanilla/Copper 1/2" (1.3 Cm) Classic Weave Ribbon - 150394



Snail Adhesive -104332 Price: \$7.00



Stampin' Dimensionals -104430

Price: \$4.25



Mini Glue Dots -103683



Paper Snips Scissors - 103579

Price: \$5.75 Price: \$11.00

Built Using: My Stampin Blog

Price: \$8.00



Classic Label Punch - 141491

Price: \$18.00