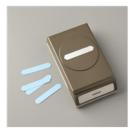

Stampin' Dimensionals -104430

Price: \$4.25

Mini Glue Dots -103683

Paper Snips Scissors - 103579

Price: \$5.75 Price: \$11.00

Built Using: My Stampin Blog

Price: \$8.00

Classic Label Punch - 141491

Price: \$18.00