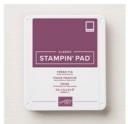

Price: \$11.00

Fresh Fig Classic Stampin' Pad -147144

Price: \$7.50

Subtle Dynamic Textured Impressions Embossing Folder - 143706

Price: \$10.00

Layering Circles
Dies - 141705

Price: \$35.00

Sponge Daubers - 133773