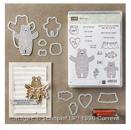

Better Together Clear-Mount Stamp Set -141736

Price: \$37.00

Bear Hugs Framelits Dies -140275

Price: \$27.00

Cupcake Cutouts Framelits Dies -141474

Price: \$27.00

Bear Hugs Clear-Mount Bundle -140823

Price: \$41.50