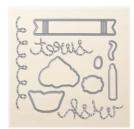

Better Together Clear-Mount Stamp Set -141736

Price: \$37.00

Bear Hugs Framelits Dies -140275

Price: \$27.00

Cupcake Cutouts Framelits Dies -141474

Price: \$27.00

Bear Hugs Clear-Mount Bundle -140823

Price: \$41.50