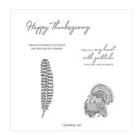

https://rickadkins.stampinup.net

Day Of Thanks Cling Stamp Set -150574

Price: \$17.00

Early Espresso 8-1/2" X 11" Cardstock -119686

Price: \$10.00

Whisper White 8-1/2" X 11" Cardstock -100730

Price: \$9.75

Early Espresso Classic Stampin' Pad - 147114