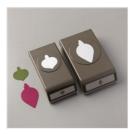

Gleaming Ornaments Punch Pack - 150647

Price: \$34.00

Stylish Scroll
Embossing Folder
- 150665

Price: \$7.50

Night Of Navy Classic Stampin' Pad - 147110

Price: \$9.00

Merry Merlot Classic Stampin' Pad - 147112