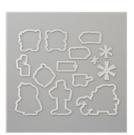

Santa's Signpost Framelits Dies -147911

Santa's Workshop 12" X 12" (30.5 X 30.5 Cm) Specialty Designer Series Paper - 147809

Garden Green 8-1/2" X 11" Cardstock -102584

Poppy Parade 8-1/2" X 11" Cardstock -119793