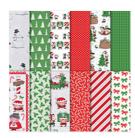

Santa's Signpost Framelits Dies -147911

Santa's Workshop 12" X 12" (30.5 X 30.5 Cm) Specialty Designer Series Paper - 147809

Garden Green 8-1/2" X 11" Cardstock -102584

Poppy Parade 8-1/2" X 11" Cardstock -119793