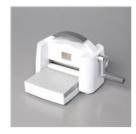

Price: \$32.00

Whisper White 5/8" (1.6 Cm) Polka Dot Tulle Ribbon -146912

**Sale: \$6.75** Price: \$7.50

Frosted & Clear Epoxy Droplets -147801

**Sale: \$3.60** Price: \$9.00

Stampin' Cut & Emboss Machine -149653

Price: \$128.00

Multipurpose Liquid Glue -110755

Price: \$5.50

Stampin' Seal -152813

Price: \$8.00

Stampin'
Dimensionals 104430

Price: \$4.25