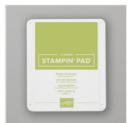

Price: \$9.00

Pear Pizzazz Classic Stampin' Pad - 147104

Price: \$8.00

Pineapple Punch 1/8" (3.2 Mm) Grosgrain Ribbon -146953

Price: \$6.00

Pearl Basic Jewels - 144219

Price: \$6.00