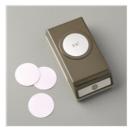

Price: \$10.00

1-3/8" (3.5 Cm) Scallop Circle Punch - 146139

Price: \$16.00

1-1/2" (3.8 Cm) Circle Punch -138299

Price: \$16.00

Layered Leaves
Dynamic Textured
Impressions
Embossing Folder
- 143704

Price: \$9.00