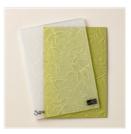

Price: \$10.00

1-3/8" (3.5 Cm) Scallop Circle Punch - 146139

Price: \$16.00

1-1/2" (3.8 Cm) Circle Punch -138299

Price: \$16.00

Layered Leaves
Dynamic Textured
Impressions
Embossing Folder
- 143704

Price: \$9.00