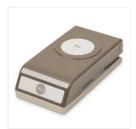

Price: \$10.00

1-3/8" (3.5 Cm) Scallop Circle Punch - 146139

Price: \$16.00

1-1/2" (3.8 Cm) Circle Punch -138299

Price: \$16.00

Layered Leaves
Dynamic Textured
Impressions
Embossing Folder
- 143704

Price: \$9.00