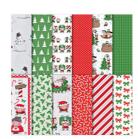

Price: \$8.00

Santa's Workshop 12" X 12" (30.5 X 30.5 Cm) Specialty Designer Series Paper - 147809

Price: \$14.00