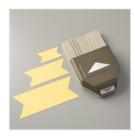

Triple Banner Punch - 138292

Snowflake Sequins - 150443

Take Your Pick - 144107

Fine-Tip Glue Pen - 138309

Stampin' Dimensionals -104430

Stampin' Seal -152813

Shaded Spruce Classic Stampin' Pad - 147088

Just Jade 2020–2022 In Color Ribbon -153621